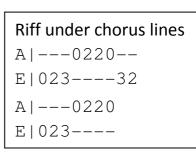

Chorus: [Em] I was made for lovin' you baby [Am] You were made for [D] lovin' me And [Em] I can't get enough of you baby [Am] Can you get en[D]ough of me

To[Em]night I want to see it in [G] your eyes
Feel the [B7] magic something that [Em] drives me wild
And to[Em]night we're gonna make it all come [G] true
'Cos girl you were [B7] made for me girl I was [A] made for you